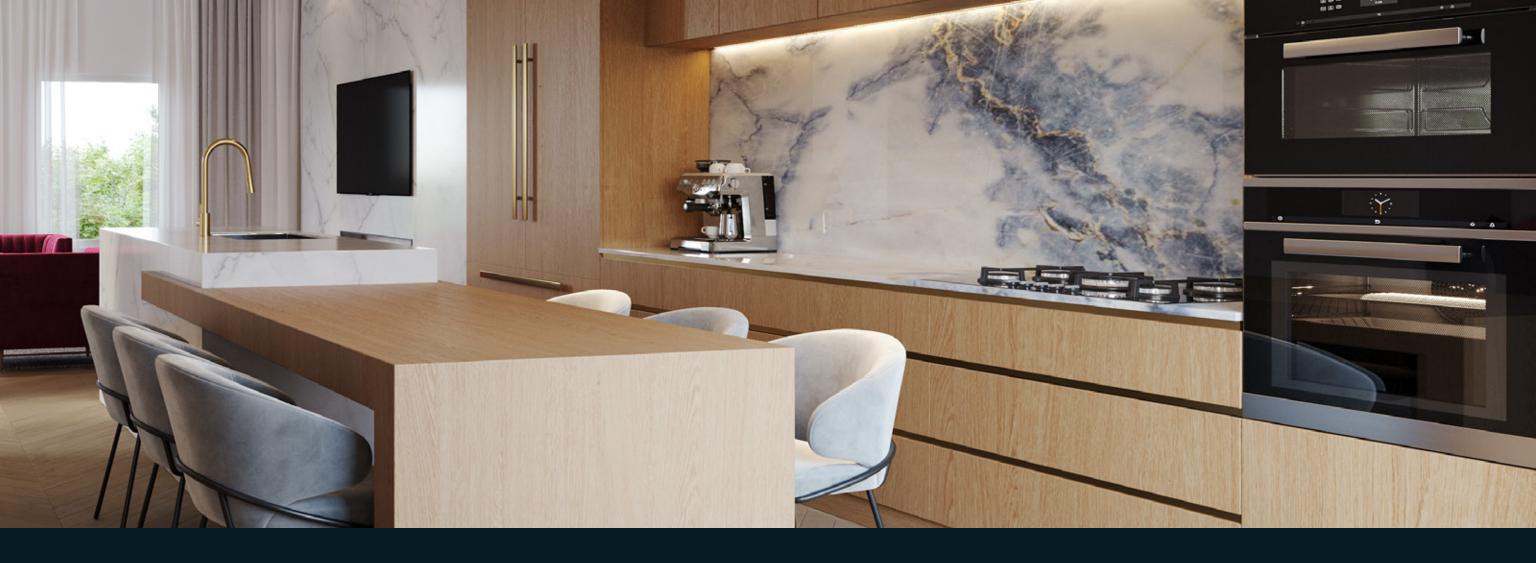

## Features and Finishes

Find yourself immersed in luxurious and modern features and finishes at 340 St. Clements. Think floor-to-ceiling windows, custom glass railings, and luxurious tiled backsplash in the kitchen. Your unit is also heated using GeoEnergy heating, bettering your air quality while reducing costs and your carbon footprint.

Premium granite or quartz countertop, with a deep, undermount sink

Luxury, stainless steel appliances, including a fridge, slide-in range, dishwasher and integrated microwave with exhaust fan

High-efficiency, stackable washer and dryer

## Features and Finishes

| FLOORING       | Front Entry                                 | Imported ceramic or porcelain tiles                                                                                                                                                                                                     |
|----------------|---------------------------------------------|-----------------------------------------------------------------------------------------------------------------------------------------------------------------------------------------------------------------------------------------|
|                | Living area,<br>Bedroom/2nd Bed,<br>Kitchen | Hardwood flooring throughout in choice of colours, 5" pre-finished**                                                                                                                                                                    |
|                | Bathroom                                    | Porcelain tile in ensuite, powder room, and all other bathrooms                                                                                                                                                                         |
|                | Heated floor                                | *** Electric floor heat upgrades available                                                                                                                                                                                              |
| PAINT AND TRIM | Paint                                       | All interior walls painted in choice of colors**                                                                                                                                                                                        |
|                | Stairs                                      | Solid oak stairs leading from the main to the 3rd floor with custom glass railing throughout                                                                                                                                            |
|                | Elevator                                    | **Can be designed and upgraded to incorporate an elevator                                                                                                                                                                               |
|                | Interior doors                              | Solid core interior doors                                                                                                                                                                                                               |
|                | Baseboards & Trim                           | 7" baseboards and 3" casings throughout finished areas. Painted white including passage doors                                                                                                                                           |
|                | Ceilings                                    | Smooth ceilings throughout                                                                                                                                                                                                              |
|                | Entertainent                                | 3 rough-ins for cable television outlets *** Upgrade available for Built-in entertainment wall in Family Room                                                                                                                           |
|                | Cabinetry                                   | Custom-designed cabinetry in a choice of styles and colours**                                                                                                                                                                           |
| KITCHENS       | Coutertop                                   | Luxury square-edge quartz or granite countertop                                                                                                                                                                                         |
|                | Backsplash                                  | Luxurious tiled backsplash                                                                                                                                                                                                              |
|                | Lighting                                    | ***Upgrade available for under cabinet lighting                                                                                                                                                                                         |
|                | Sink                                        | Under-mount double stainless steel sink**                                                                                                                                                                                               |
|                | Fixtures                                    | Premium single-lever kitchen faucet**                                                                                                                                                                                                   |
|                | Appliances                                  | Premium designer appliance package consisting of 36" refrigerator, 36" gas range, integrated dishwasher and microwave, and hood fan vented to exterior *** Upgrade available for 36" MIELE Fridge, 36" MIELE STOVE and MIELE Dishwasher |