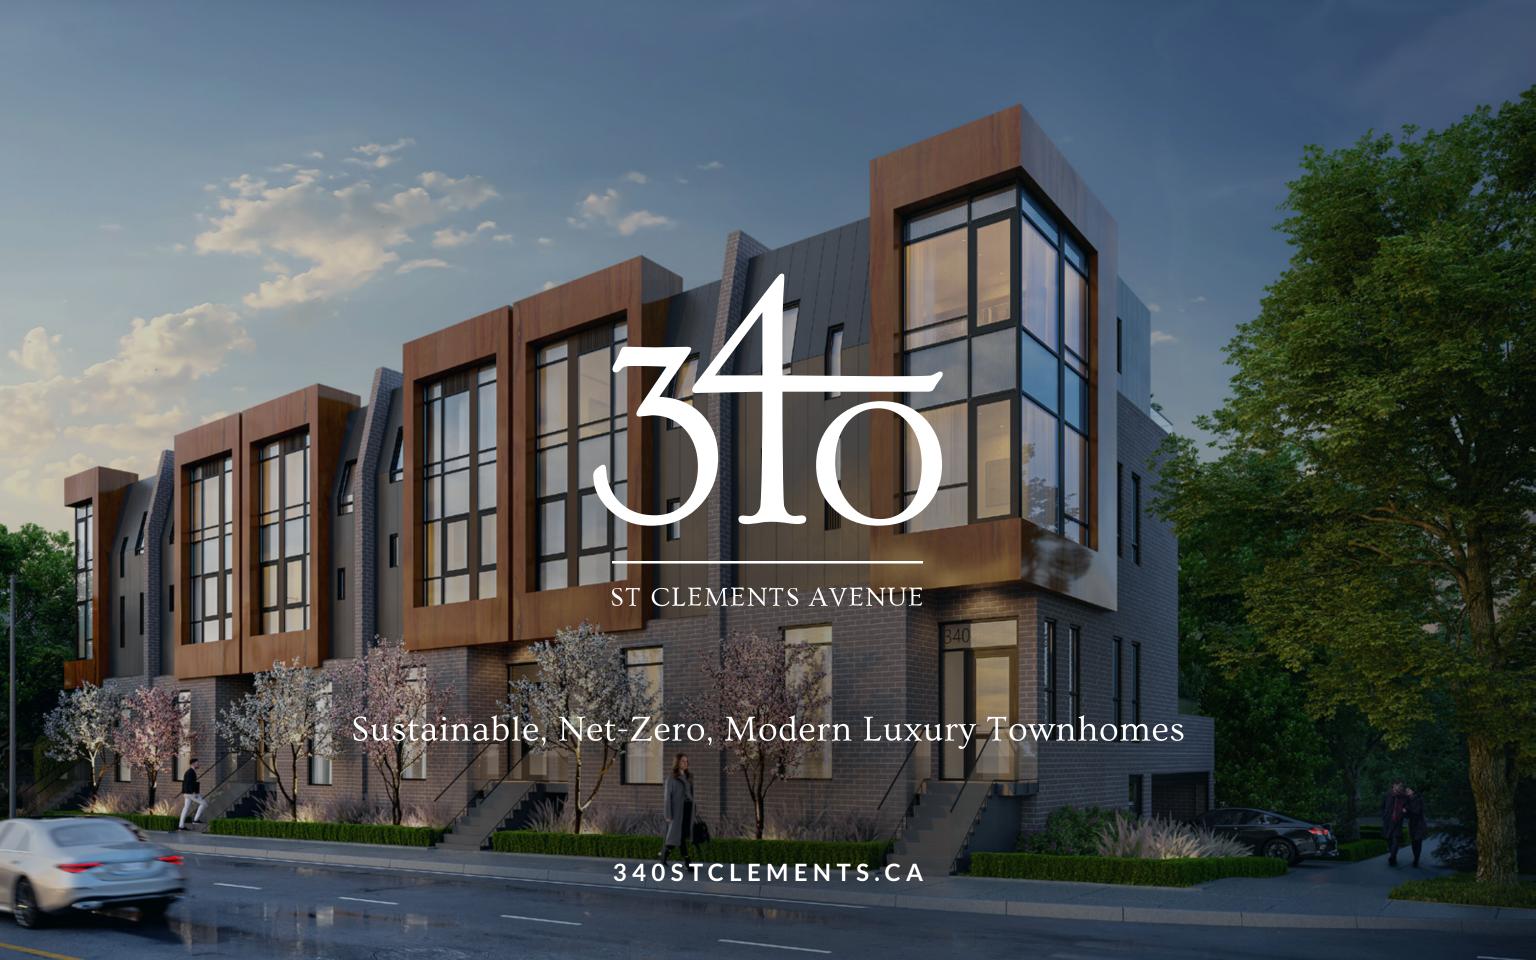

## Features and Finishes

Find yourself immersed in luxurious and modern features and finishes at 340 St. Clements. Think floor-to-ceiling windows, custom glass railings, and luxurious tiled backsplash in the kitchen. Your unit is also heated using GeoEnergy heating, bettering your air quality while reducing costs and your carbon footprint.

340 ST CLEMENTS AVENUE

The Balder Corporation is committed to developing projects centred on community improvement, where the longevity of communal benefit forms a critical part of the definition of project success.